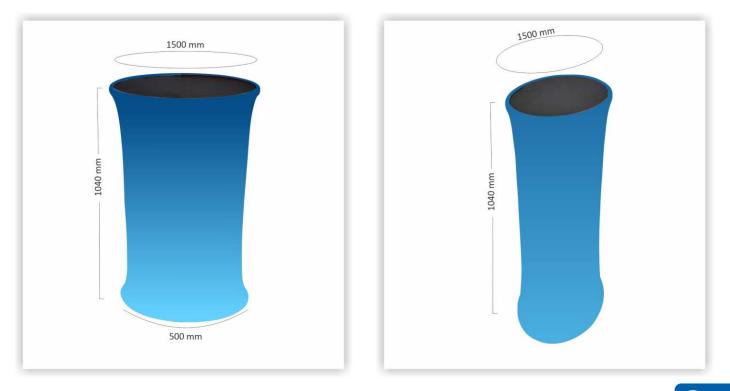

#### **Product specifications:**

- ✓ total graphic area: W: 1500 mm H: 1040 mm
- ✓ visible area: W: 500 mm H: 950 mm

#### **Recommendations:**

 $\checkmark$  Do not place important graphic elements (logo, texts, images, etc.) in the first 50 mm from the top or in the last 50 mm to the bottom (see the next page template).

The pictures are for presentation only; your product might be slightly different!